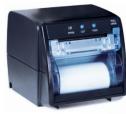

### **Receipt Printer**

Stand-alone Stackable

**Dimensions** Height: 127 mm (5") Height: 141 mm (5.55") Width: 137 mm (5.39") Width: 144 mm (5.67") Length: 151 mm (5.94") Length: 235 mm (9.25") Weight: 0.8 Kg (1.8 lbs) Weight: 2.4 Kg (5.3 lbs)

Weight 0.8 Kg (1.8 lbs).

**Print Method** Thermal line printing;

monochrome.

Speed 100 mm/sec; ~30 lps.

Resolution 203 DPI.

Cutter Automatic, guillotine

type, full or partial cut.

80 mm (width) x 60 mm (diameter). **Paper Roll** 

**Print Width** 72 mm.

Interface USB 2.0 Hi-Speed.

Software Microsoft Windows driver for

> XP. Vista, and Windows 7 & 8. OPOS driver (UPOS 1.13 compliant).

Certifications UL / FCC Class A / CF.

> Electronics and mechanics following European RoHS and WEEE Directives.