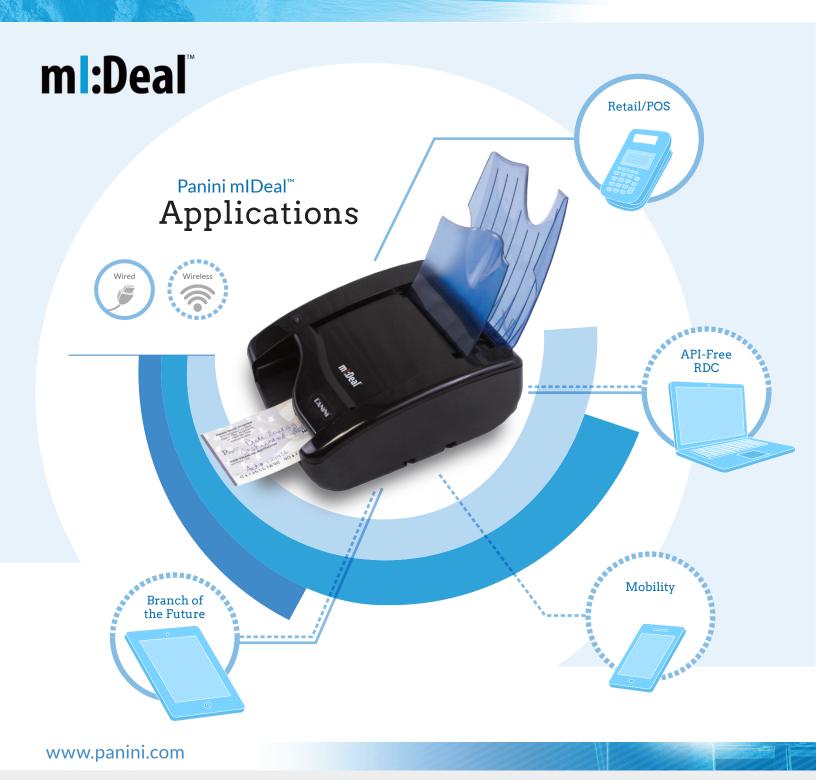

Combining innovation and ease-of-use with API-free connectivity to RDC, POS, branch and mobility applications, ml:Deal offers the most reliable and economical capture of checks with comprehensive Check 21 compliance.

## Practical. Smart. Secure.

Panini ml:Deal offers exceptional, state-of-the-art flexibility for deployment; easily integrating with a wide variety of physical and virtual environments through wired or wireless connectivity.

- On-board intelligence for MICR codeline and image handling.
- Easily interfacing with a range of different host devices including PCs, POS terminals, tablets and smartphones, regardless of the OS and with no need to use an API, thus virtually eliminating the extensive software integration required with traditional check scanners.
- Wired (USB, Ethernet) or Wireless (WiFi) connectivity options providing extraordinary application flexibility without compromising Check 21 compliance or security.
- Compact and attractive design suitable for any workspace.
- Ergonomic horizontal check feeding for the natural experience of a self-service device.
- Straight paper path and "clam-shell" design for easy removal of any foreign items.
- Advanced MICR Plus® codeline reading technology ensuring the highest level of transaction accuracy.
- **Dual-sided image capture** with real-time delivery of compressed and cropped front and rear images.
- Front franking of items to prevent re-presentment and fraud.