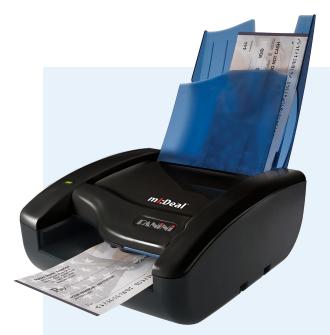

## Check capture without limitations.

Panini ml:Deal is the practical, smart, and secure solution for cost effective and reliable check capture – in a wide range of application options – from the world's most trusted brand for check scanners.

## Practical. Smart. Secure.

Panini ml:Deal offers exceptional, state-of-the-art flexibility for deployment; easily integrating with a wide variety of physical and virtual environments through wired or wireless connectivity.

- On-board intelligence for MICR codeline and image handling.
- Easily interfacing with a range of different host devices including PCs, POS terminals, tablets and smartphones, regardless of the OS and with no need to use an API, thus virtually eliminating the extensive software integration required with traditional check scanners.
- Wired (USB, Ethernet) or Wireless (WiFi) connectivity options providing extraordinary application flexibility without compromising Check 21 compliance or security.
- Compact and attractive design suitable for any workspace.
- Ergonomic horizontal check feeding for the natural experience of a self-service device.
- Straight paper path and "clam-shell" design for easy removal of any foreign items.
- Advanced MICR Plus® codeline reading technology ensuring the highest level of transaction accuracy.
- **Dual-sided image capture** with real-time delivery of compressed and cropped front and rear images.
- Front franking of items to prevent re-presentment and fraud.