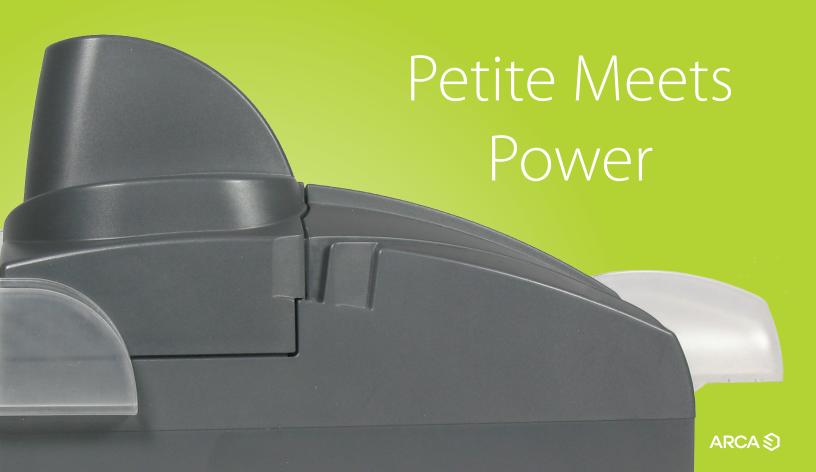

## THE PRODUCT

The Italian designed LS40 check scanner combines stylish grace with the power and features the market has been craving. It was engineered specifically for the needs of Remote Deposit Capture, with quiet operations, robustness, durability, and a variety of customizations available depending upon your needs.

Dual CIS/single-pass scanning and intuitive single-hand document insertion enables amazingly quick check processing.