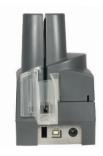

## **LS40** Check Scanner

## THE PRODUCT

The Italian designed LS40 check scanner combines stylish grace with the power and features the market has been craving. It was engineered specifically for the needs of Remote Deposit Capture, with quiet operations, robustness, durability, and a variety of customizations available depending upon your needs.

## **SPECS**

- 16/256 grayscale rendition up to 300dpi
- Manual single document drop-in with auto-sensing
- Bi-directional track design multiple processing options
- E13B/CMC7 auto detect MICR reader
- OCR-A numeric, OCR-B, Barcode recognition
- USB 2.0 interface connection
- Ethernet and Wifi connectivity
- Dimensions:

6.89"(h) x 3.94"(w) x 9.45"(l)

Weight: 4.41 lbs