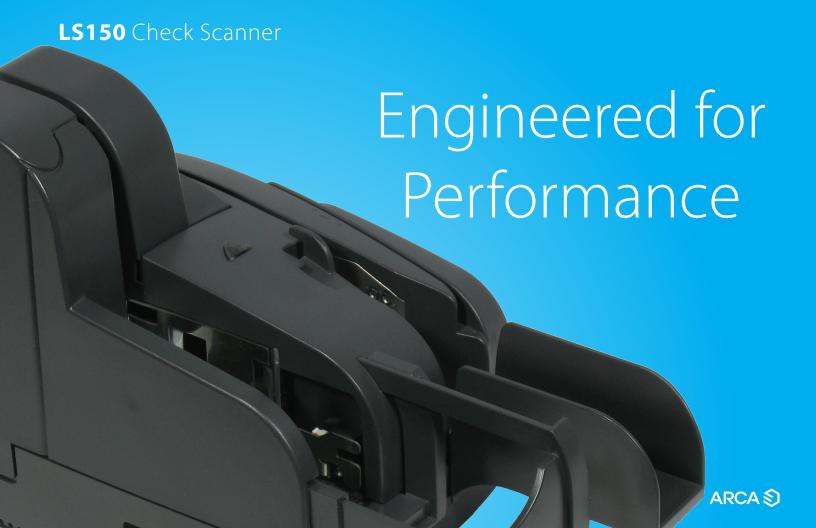

## THE PRODUCT

The LS150 is a beautifully crafted, compact scanner that is both functional and stylish. Designed with durability, ergonomics, and functionality in mind, this scanner will fit in any environment without being noticed. This real-world tested scanner, has the lowest total cost of ownership in the industry.

Enjoy instinctive ease of operations with single-hand usage, large capacity input and output pockets, a special track for ID cards, quick access to transport path, and fast consumables replacement.

## **FEATURES**

With its small footprint, the LS150 is the perfect machine for banking teller and back counter, commercial, retail, remittance and Remote Deposit Capture applications. Options include magnetic strip reading and inkjet endorsement.